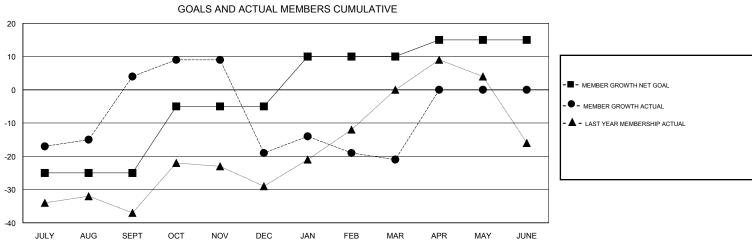

## **LOCATION WASHINGTON**

| Clubs         |               |           |               | Members               |                           |                         |                                              |
|---------------|---------------|-----------|---------------|-----------------------|---------------------------|-------------------------|----------------------------------------------|
|               | RESULTS FOR   | 2018-2019 |               | RESULTS FOR 2018-2019 |                           |                         |                                              |
| QUARTER       | NEW CLUB GOAL | NEW CLUBS | DROPPED CLUBS | QUARTER               | MEMBER GROWTH NET<br>GOAL | MEMBER GROWTH<br>ACTUAL | DROPPED MEMBERS ACTUAL (including transfers) |
| JULY/AUG/SEPT | 0             | 1         | 0             | JULY/AUG/SEPT         | -25                       | 97                      | 64                                           |
| OCT/NOV/DEC   | 1             | 0         | 0             | OCT/NOV/DEC           | 20                        | 26                      | 47                                           |
| JAN/FEB/MAR   | 0             | 0         | 0             | JAN/FEB/MAR           | 15                        | 32                      | 31                                           |
| APR/MAY/JUNE  | 0             | 0         | 0             | APR/MAY/JUNE          | 5                         | 0                       | 0                                            |